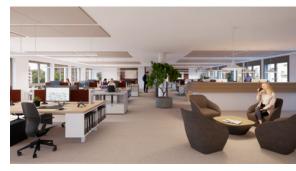

## Bahnhofstrasse 17, 2502 Biel

Here you will enjoy enough space to implement your individual business idea. A 377  $m^2$  space is currently available for rent.

377 m<sup>2</sup> · 2<sup>nd</sup> floor

#### **FACTS**

| Space            | 377 m <sup>2</sup>                |
|------------------|-----------------------------------|
| Price            | Net rent CHF 170.00 m²/p.a.       |
| Move in          | immediately / by arrangement      |
| Fit out          | fitted out                        |
| Kind             | Office space                      |
| Location         | centrally located                 |
| Parking          | Outdoor and underground parking   |
| Public transport | directly in front of the property |
|                  |                                   |